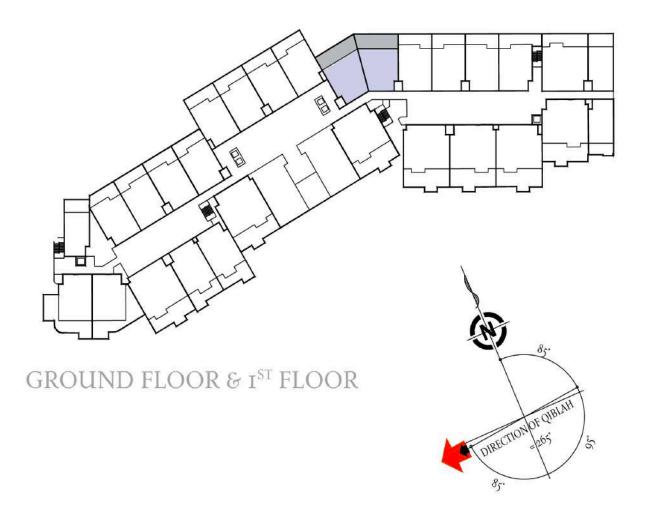

Muscat Resort

#### Floor Plans | One Bedroom Unit

#### KEY PLAN



GROUND FLOOR



7250.0

1350.0

#### 1-BEDROOM - TYPE 1a

111.18 m<sup>2</sup> APARTMENT AREA 35.66 m<sup>2</sup> TERRACE TOTAL AREA

146.84 m<sup>2</sup>



\* 521 F 4+ \*\* f £ + + + + 4 T



#### Floor Plans | Two Bedroom Unit

#### KEY PLAN



 $2^{\text{ND}}$  Floor to  $5^{\text{TH}}$  floor



#### **2**-BEDROOM - TYPE **1**c

APARTMENT AREA

152.48 m<sup>2</sup>

28.99 m<sup>2</sup>

TOTAL AREA

TERRACE

181.47 m<sup>2</sup>





### Floor Plans | Three Bedroom Unit (plus domestic worker's room)

#### KEY PLAN







#### **3**-BEDROOM - TYPE **1**f

 APARTMENT AREA
 216.59 m²

 TERRACE
 43.41 m²

 TOTAL AREA
 260.00 m²







## Floor Plans | Four Bedroom Duplex Unit (plus domestic worker's room)

#### KEY PLAN





| LOWER | LEVEL: