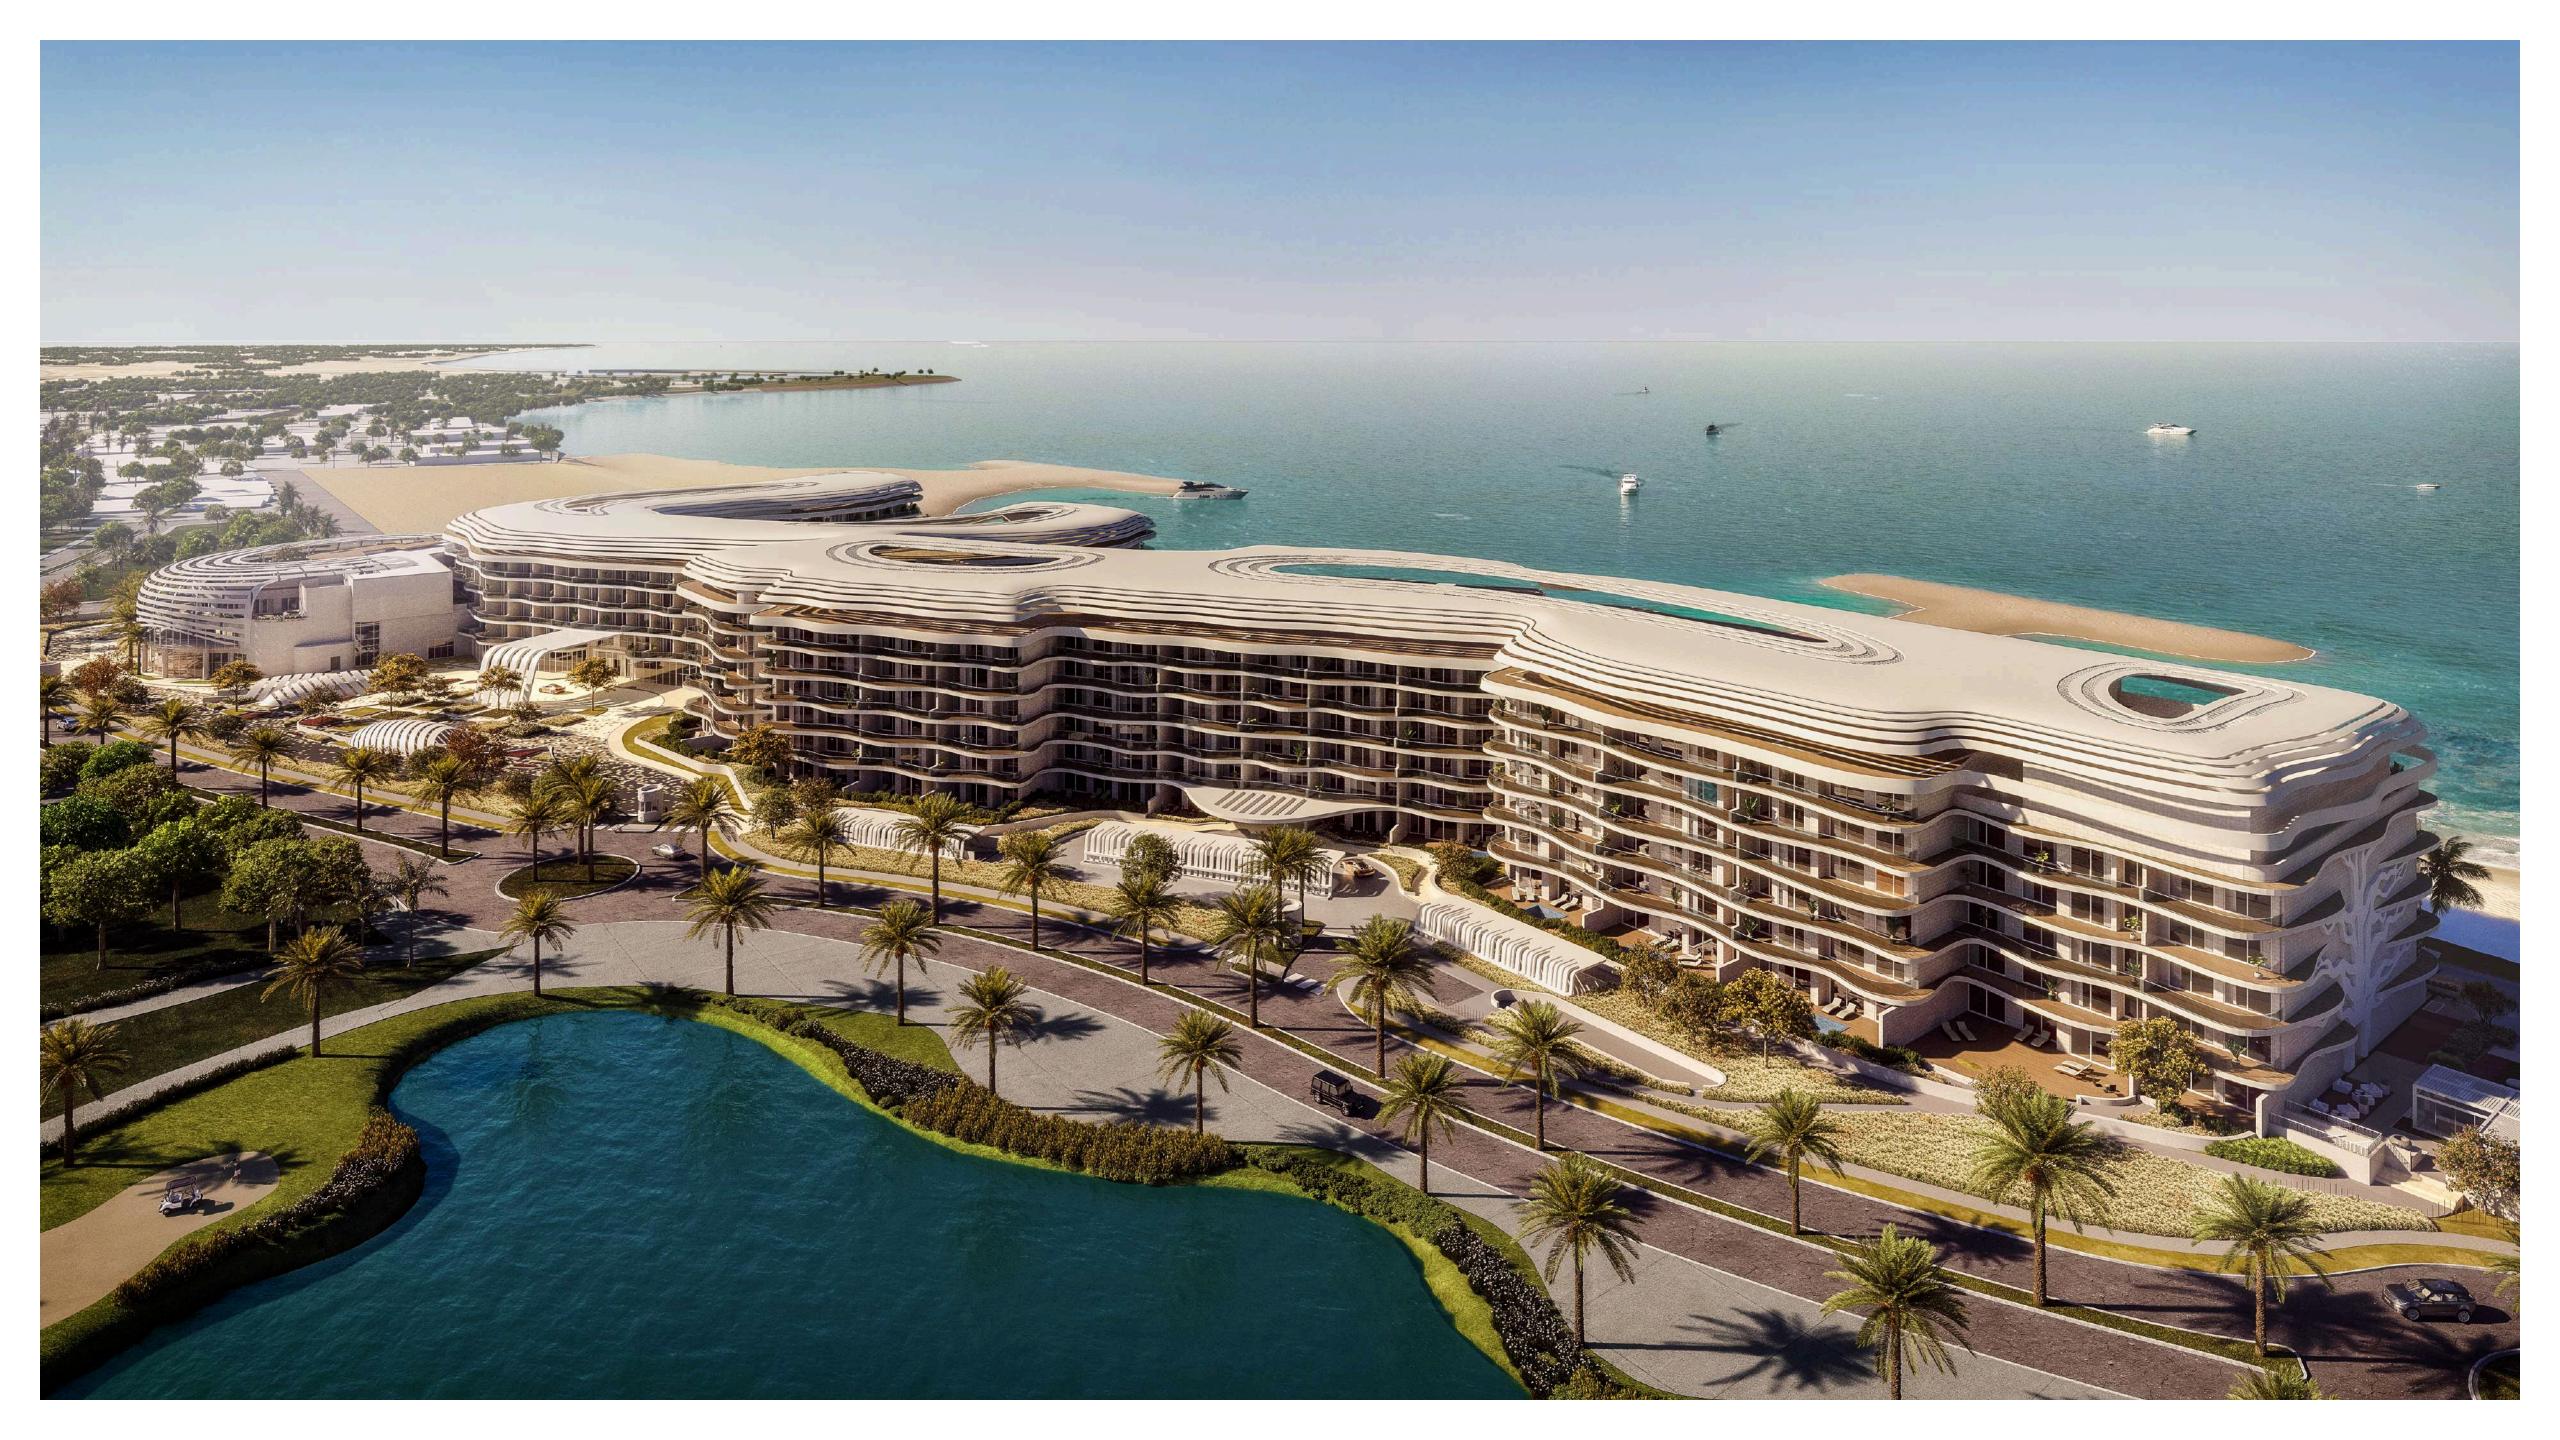

## The St. Regis Al Mouj Muscat Resort

Stretching across a 360m beachfront, the luxurious brand of St. Regis arrived to the shores of the Sultanate of Oman to offer its five-star hotel living through 250 hotel suites and 162 branded residences available for sale with unparalleled beachfront view.

The architectural design of this place follows the Omani traditions through the house clusters of the deserts, and adapts them with a modern style.

The fluid facade of the development resembles the waves of the sea, and harmoniously links the two main buildings. The luxury residences sit on a 46,835 m<sup>2</sup> plot with a total built-up area of 121,487 m<sup>2</sup>.