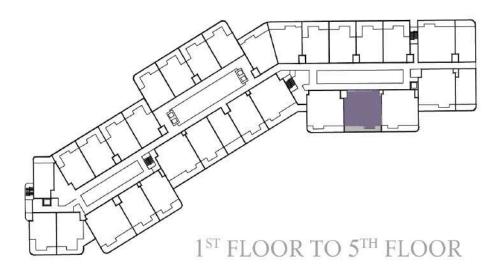

#### Floor Plans | One Bedroom Unit

#### KEY PLAN

GROUND FLOOR

7250.0

1350.0

#### 1-BEDROOM - TYPE 1a

111.18 m<sup>2</sup> APARTMENT AREA 35.66 m<sup>2</sup> TERRACE TOTAL AREA

146.84 m<sup>2</sup>

\* 521 F 4+ \*\* f £ + + + + 4 T