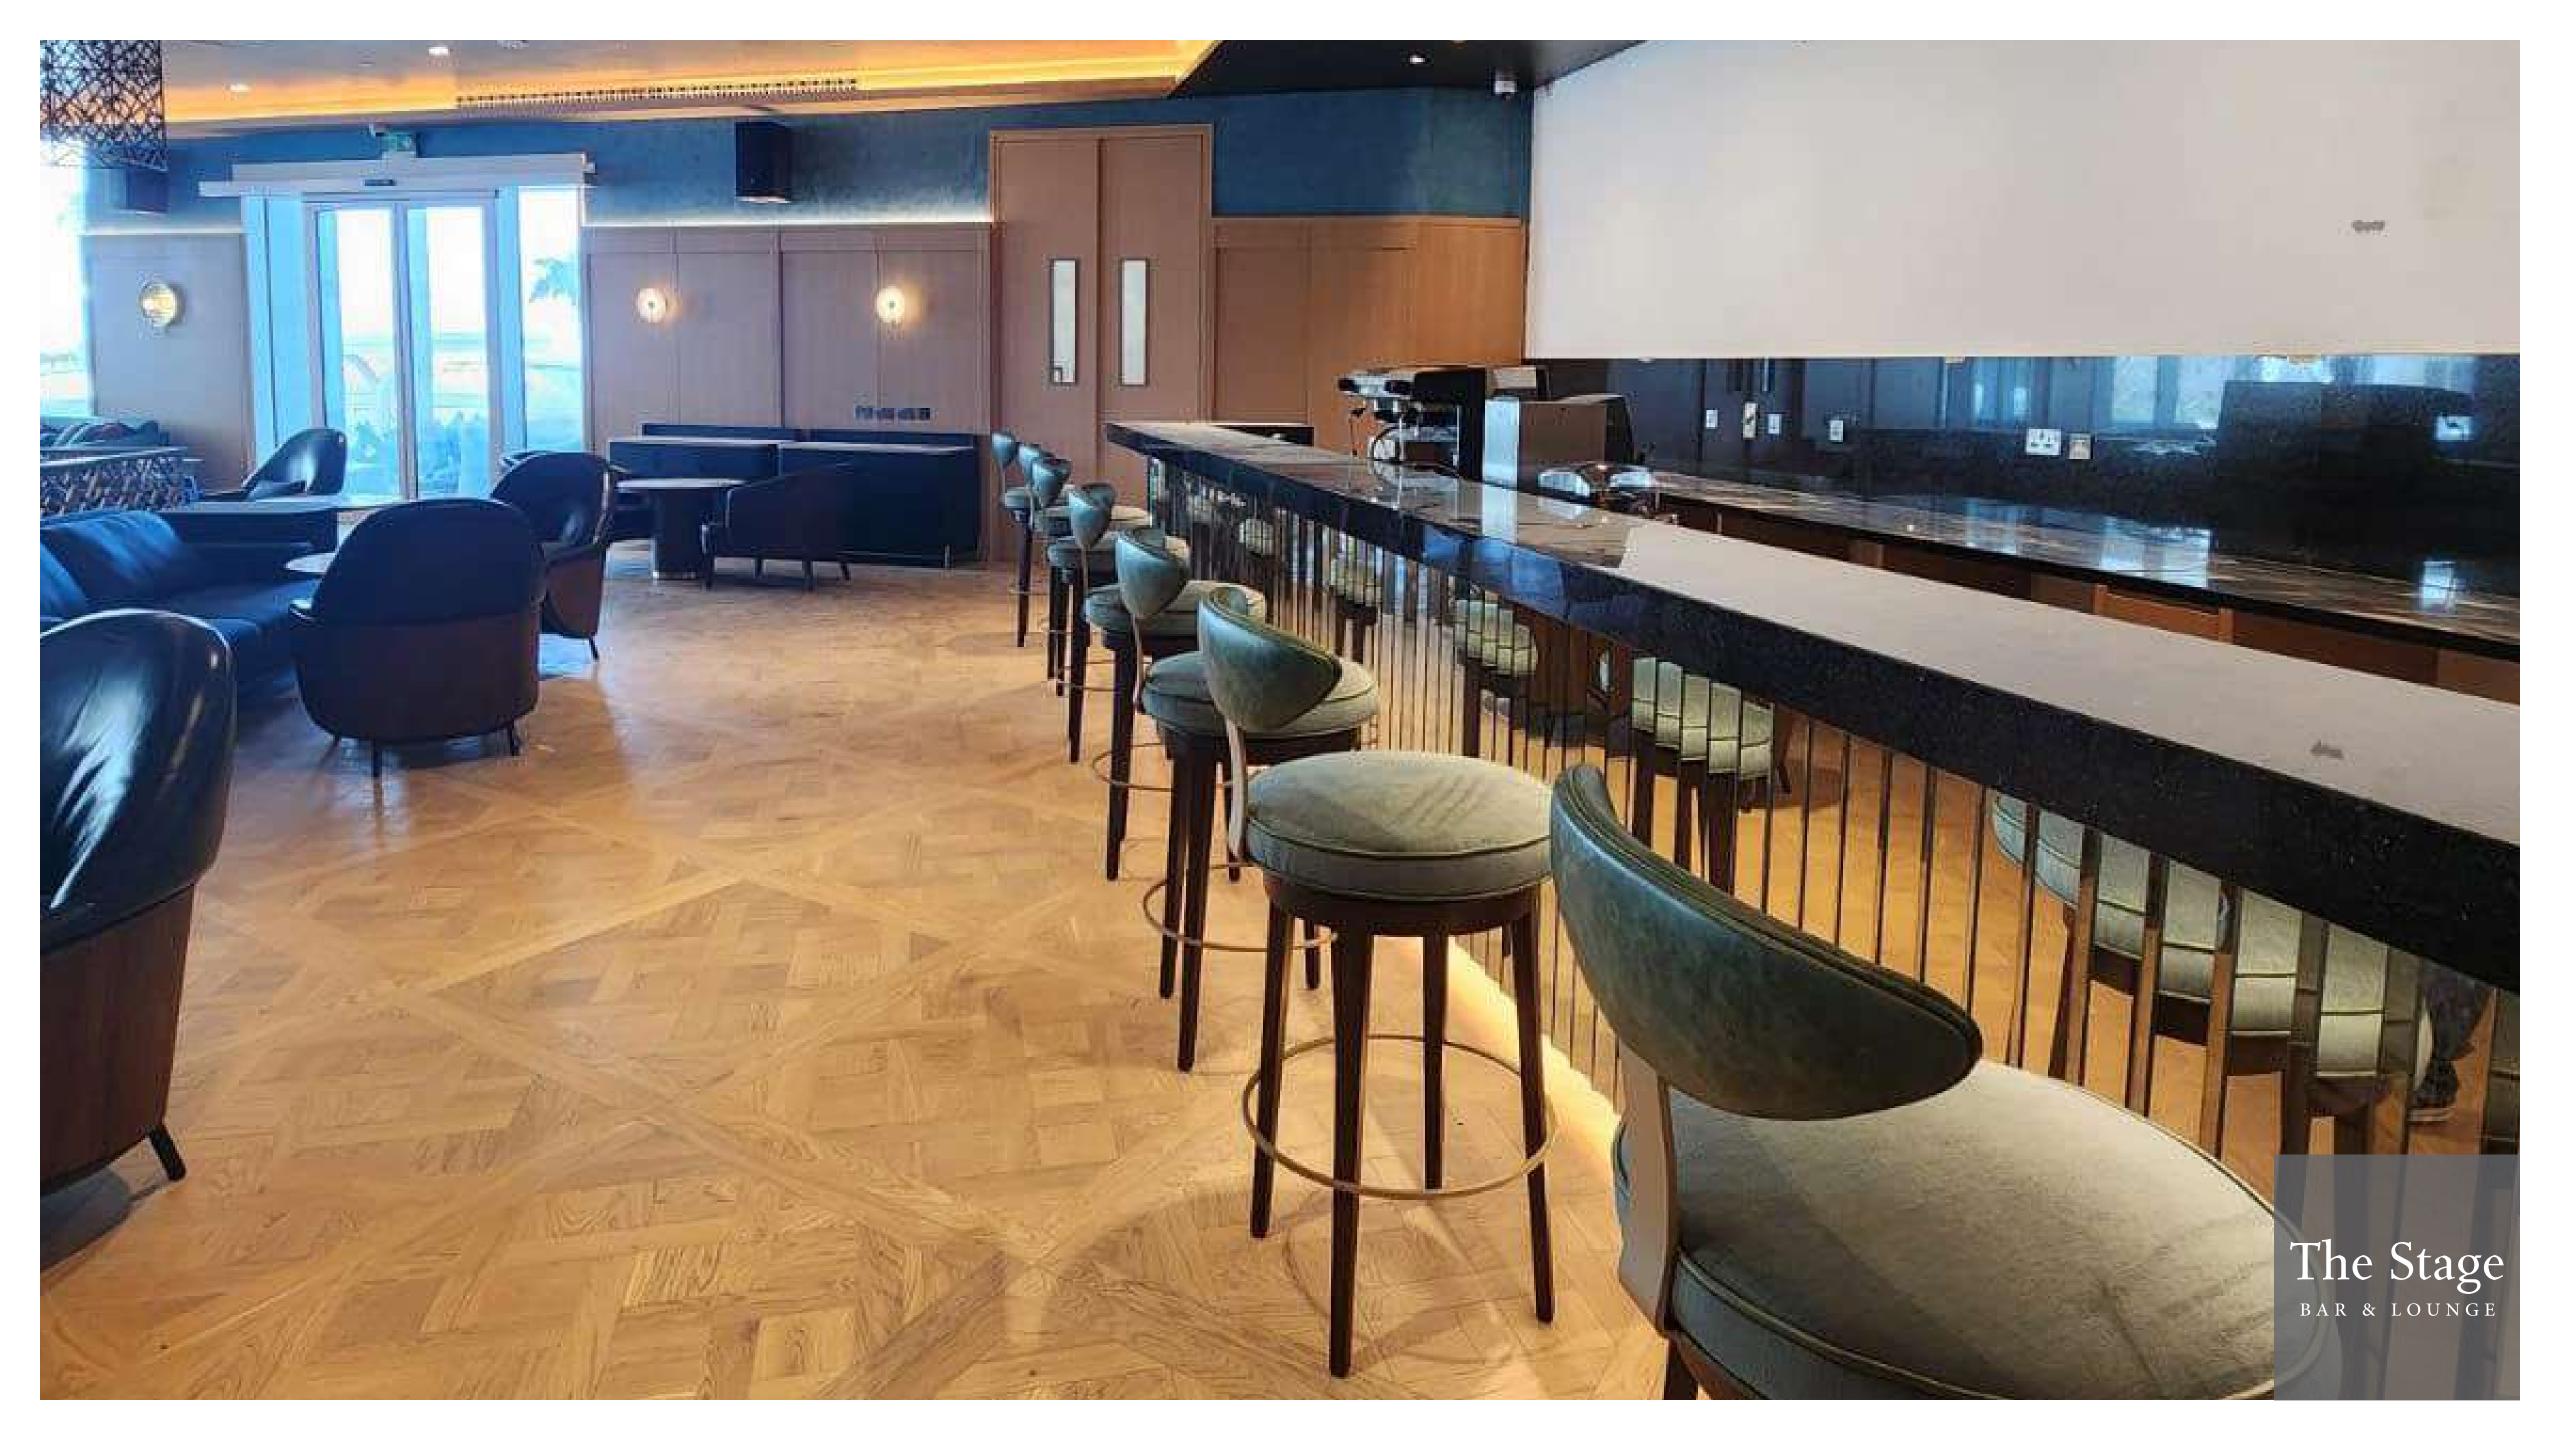

# A Collection of Facilities

**Residents can access a wide variety of facilities:** 

- Renowned Guerlain Spa
- A variety of distinctive swimming pools
- Fully-equipped fitness center
- Vast Padel court
- Grand ballroom
- Business center
- Signature cigar bar
- Modern meeting rooms
- Award-winning restaurants and cafés
- Entertaining kids' zones
- Lush gardens
- ◆ 360m Private beach access
- Lavish roof garden

#### Exclusive Services

The residents at The St. Regis Al Mouj Muscat Resort will enjoy a full set of services:

Signature private butler service

24-hour concierge