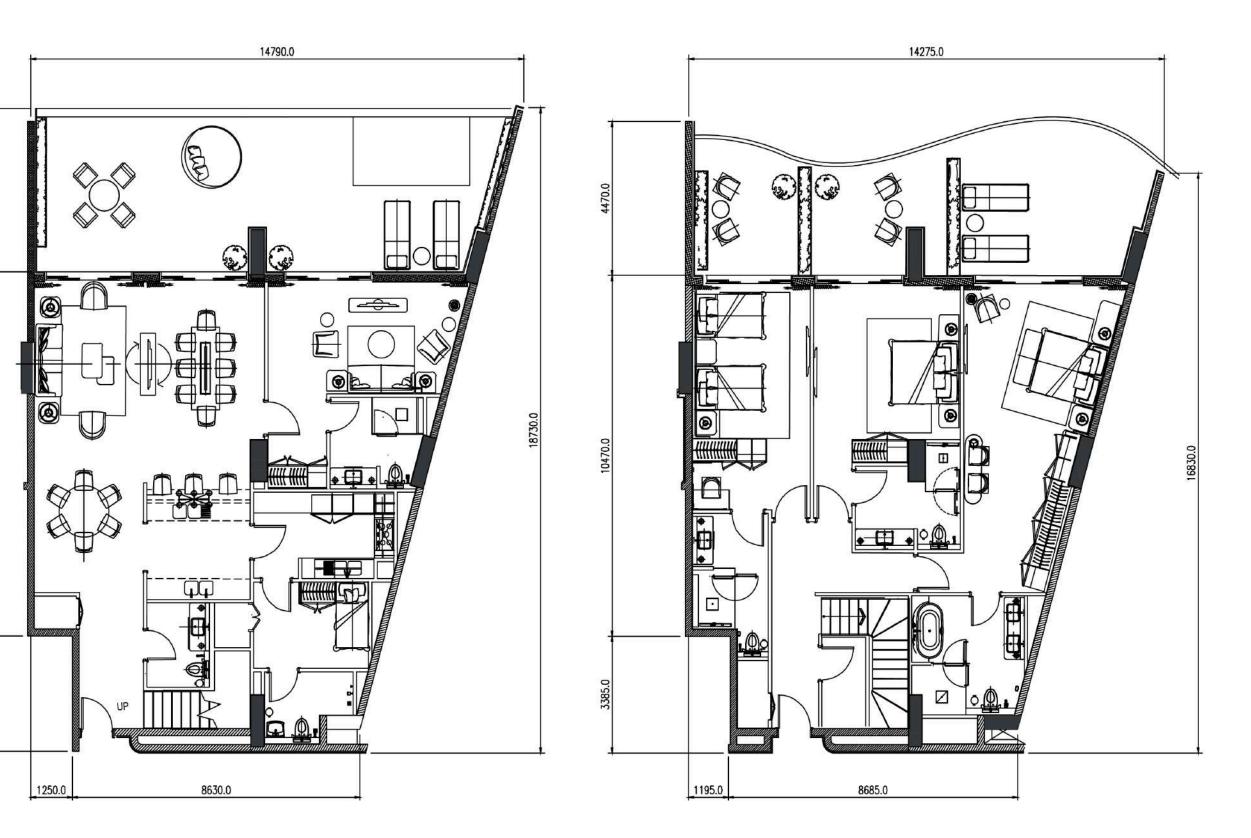

# A Collection of Facilities

**Residents can access a wide variety of facilities:** 

- Renowned Guerlain Spa
- A variety of distinctive swimming pools
- Fully-equipped fitness center
- Vast Padel court
- Grand ballroom
- Business center
- Signature cigar bar
- Modern meeting rooms
- Award-winning restaurants and cafés
- Entertaining kids' zones
- Lush gardens
- ◆ 360m Private beach access
- Lavish roof garden

#### Exclusive Services

The residents at The St. Regis Al Mouj Muscat Resort will enjoy a full set of services:

Signature private butler service

24-hour concierge