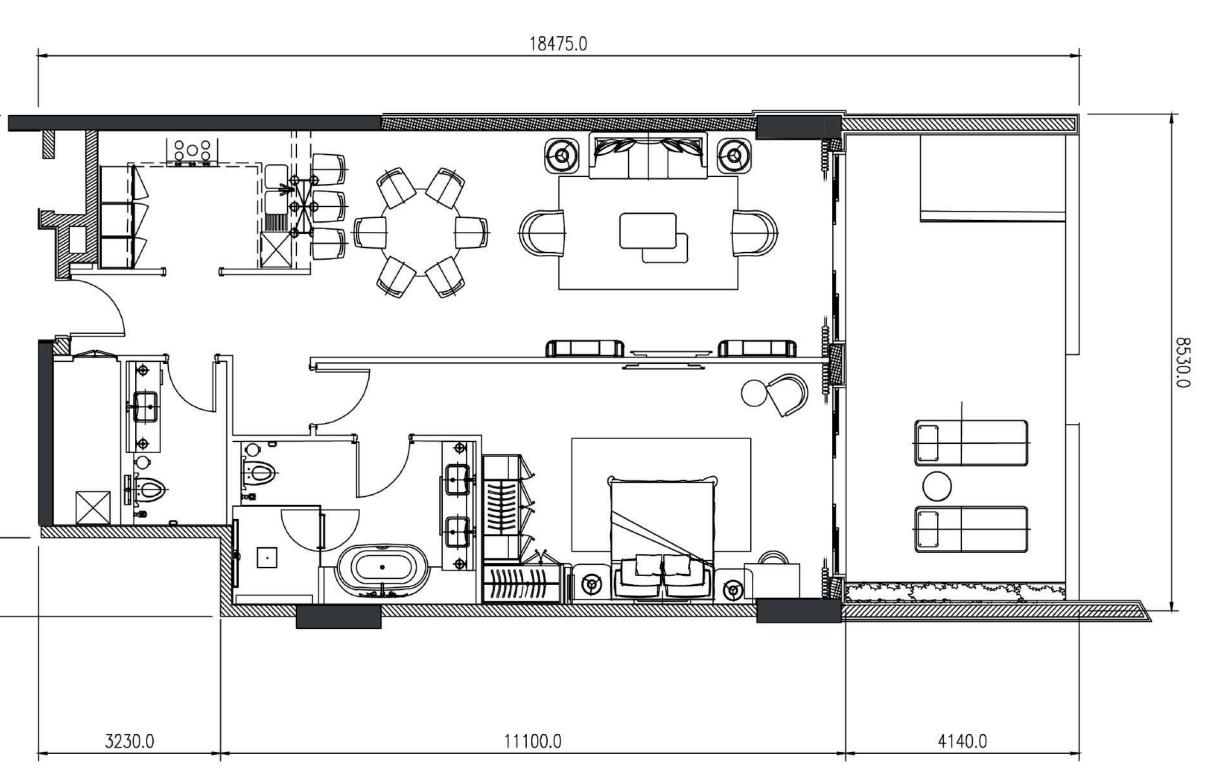

#### Floor Plans | One Bedroom Unit

#### 1-BEDROOM - TYPE 1a

111.18 m<sup>2</sup> APARTMENT AREA 35.66 m<sup>2</sup> TERRACE TOTAL AREA

146.84 m<sup>2</sup>

\* 521 F 4+ \*\* f £ + + + + 4 T