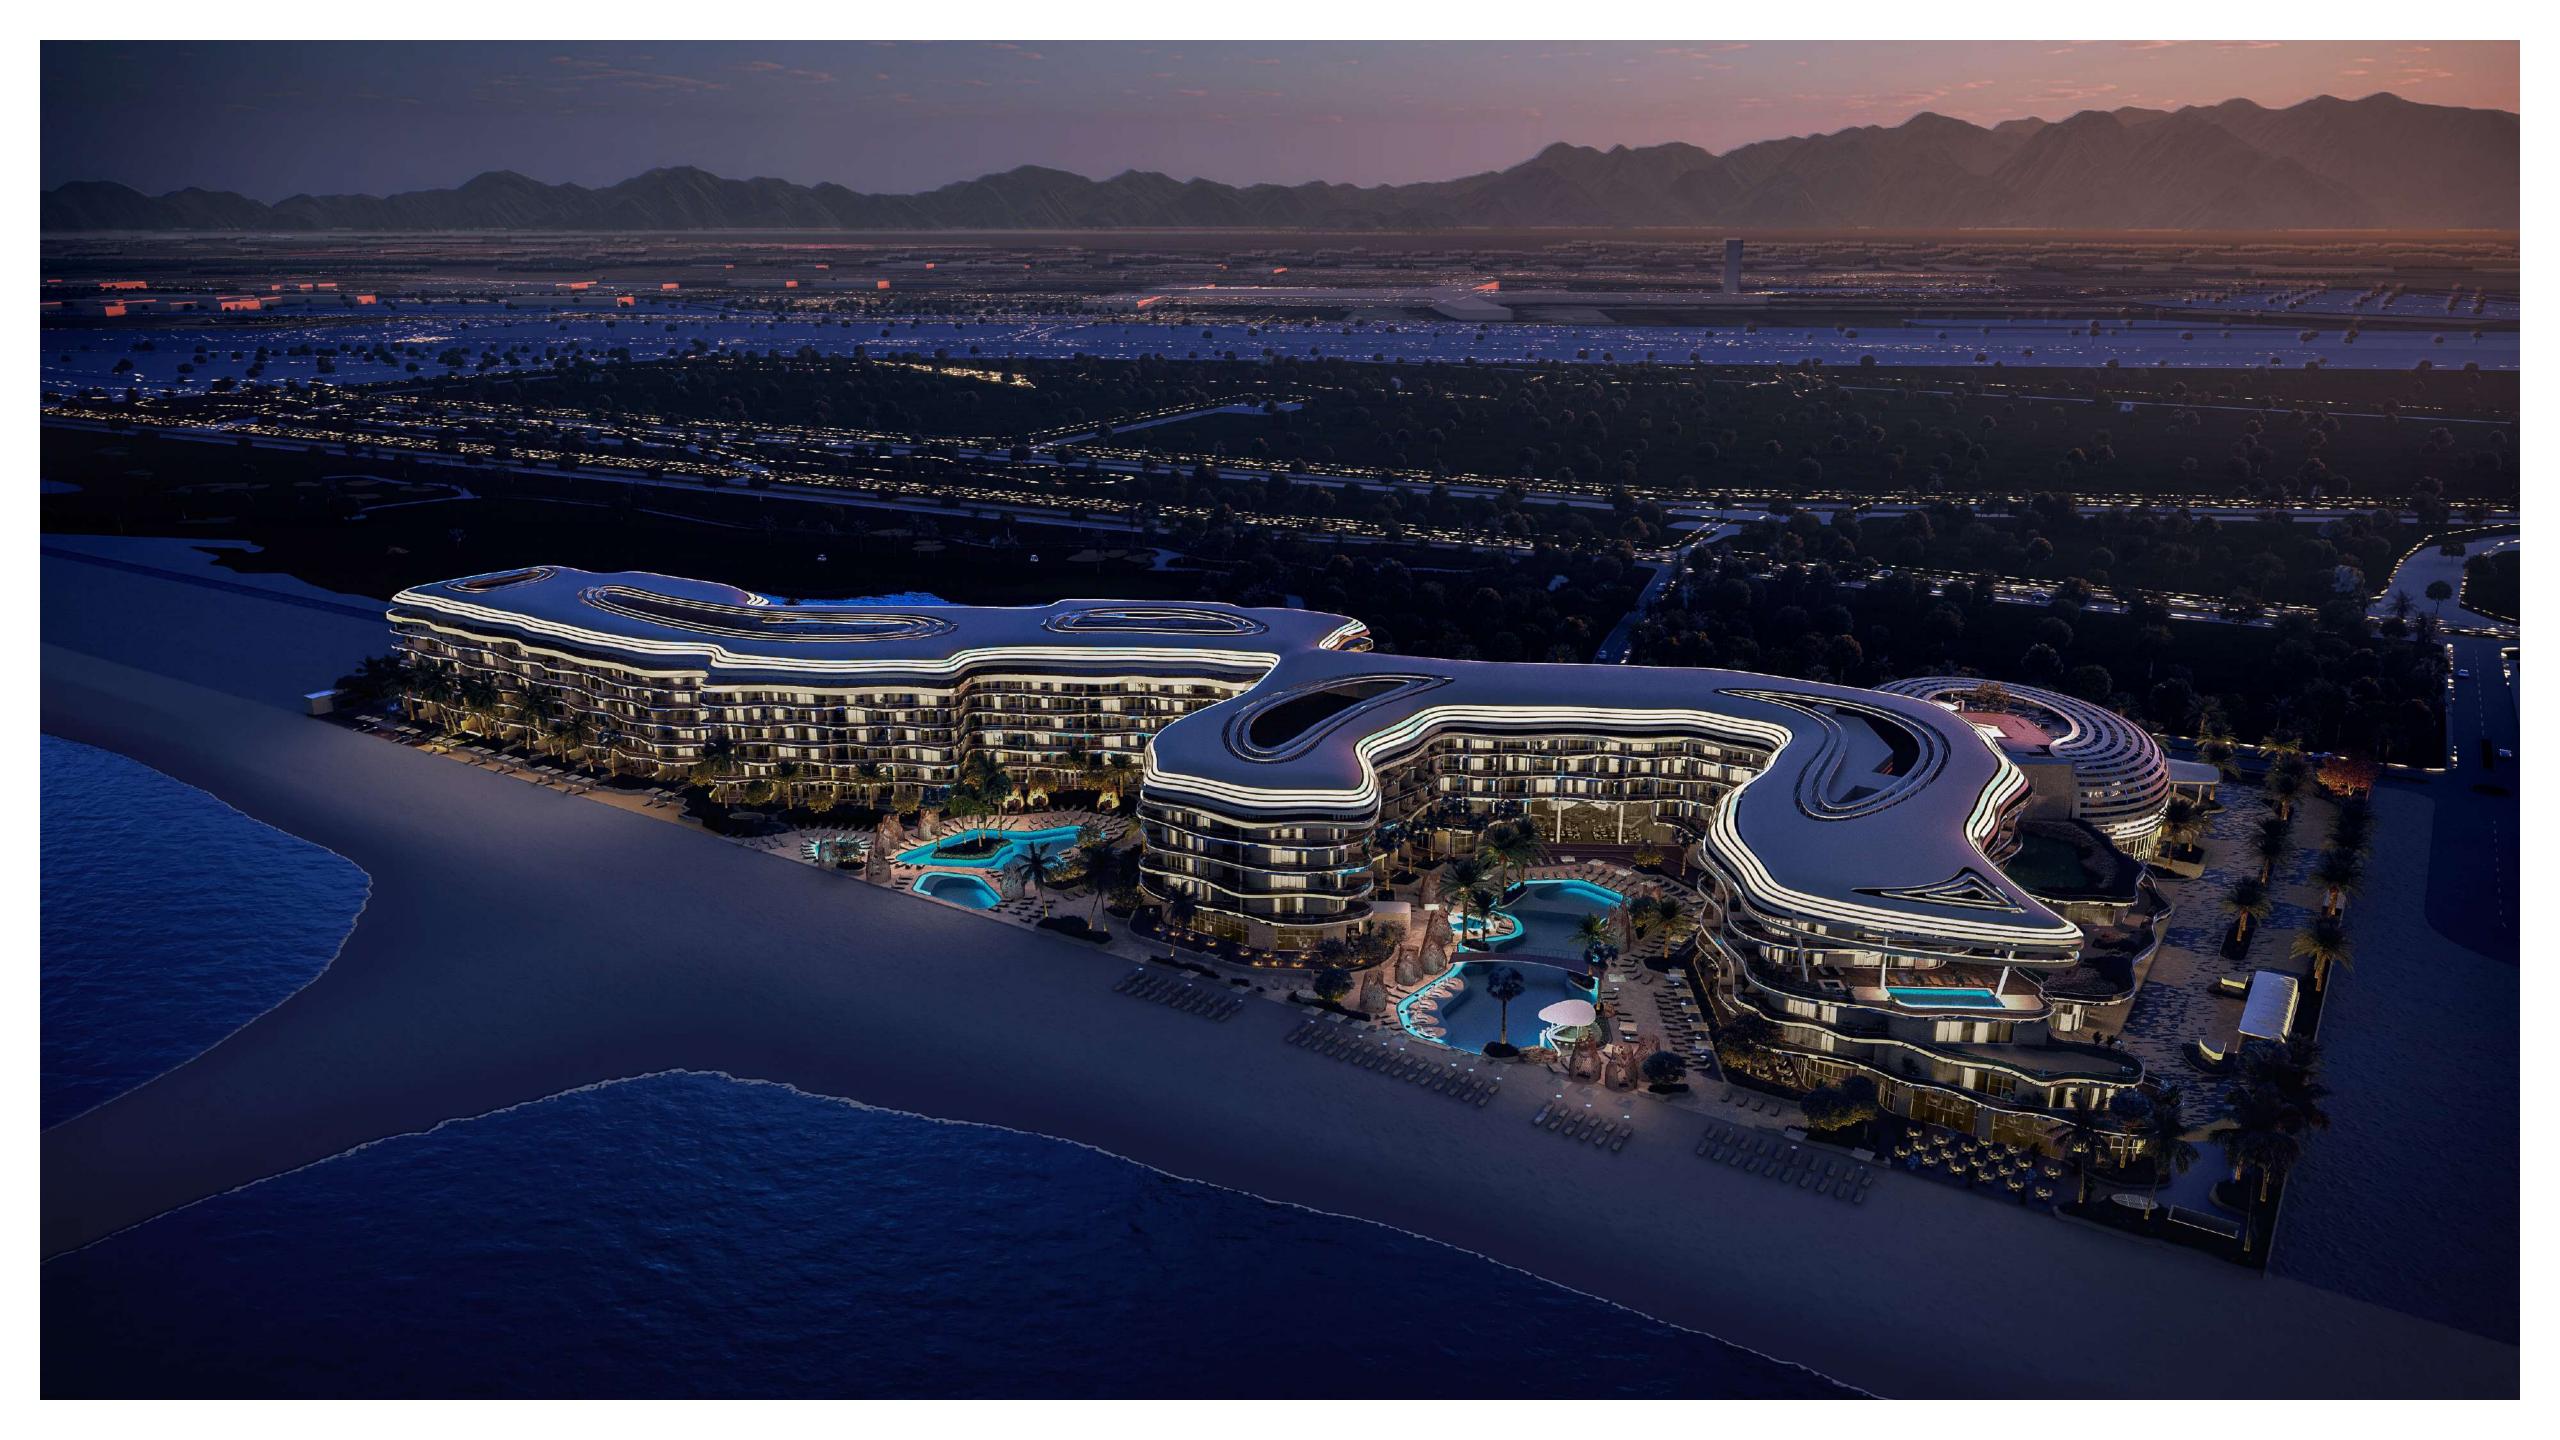

## The St. Regis Al Mouj Muscat Resort

Stretching across a 360m beachfront, the luxurious brand of St. Regis arrived to the shores of the Sultanate of Oman to offer its five-star hotel living through 250 hotel suites and 162 branded residences available for sale with unparalleled beachfront view.

The architectural design of this place follows the Omani traditions through the house clusters of the deserts, and adapts them with a modern style.

The fluid facade of the development resembles the waves of the sea, and harmoniously links the two main buildings. The luxury residences sit on a 46,835 m<sup>2</sup> plot with a total built-up area of 121,487 m<sup>2</sup>.