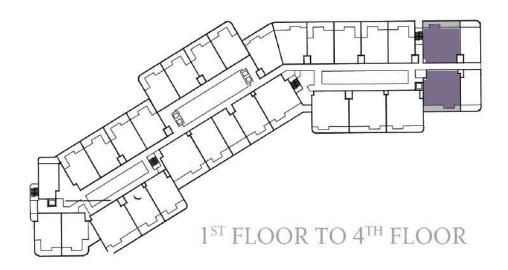

## Floor Plans | Four Bedroom Duplex Unit (plus domestic worker's room)

#### KEY PLAN

| LOWER | LEVEL:                                                                                                                                                                                                                                                                                                                                                                                                                                                                                                                                                                                                                                                                                                                                                                                                                                                                                                                                                                                                                                                                                                                                                                                                                                                                                                                                                                                                                                                                                                                                                                                                                                                                                                                                                                                                                                                                                                                                                                                                                                                                                                                         |
|-------|--------------------------------------------------------------------------------------------------------------------------------------------------------------------------------------------------------------------------------------------------------------------------------------------------------------------------------------------------------------------------------------------------------------------------------------------------------------------------------------------------------------------------------------------------------------------------------------------------------------------------------------------------------------------------------------------------------------------------------------------------------------------------------------------------------------------------------------------------------------------------------------------------------------------------------------------------------------------------------------------------------------------------------------------------------------------------------------------------------------------------------------------------------------------------------------------------------------------------------------------------------------------------------------------------------------------------------------------------------------------------------------------------------------------------------------------------------------------------------------------------------------------------------------------------------------------------------------------------------------------------------------------------------------------------------------------------------------------------------------------------------------------------------------------------------------------------------------------------------------------------------------------------------------------------------------------------------------------------------------------------------------------------------------------------------------------------------------------------------------------------------|
|       | and the second s |

APARTMENT AREA TERRACE

UPPER LEVEL: APARTMENT AREA TERRACE 151.77 m<sup>2</sup> 66.02 m<sup>2</sup>

150.47 m<sup>2</sup> 55.40 m<sup>2</sup>

TOTAL AREA

423.66 m<sup>2</sup>