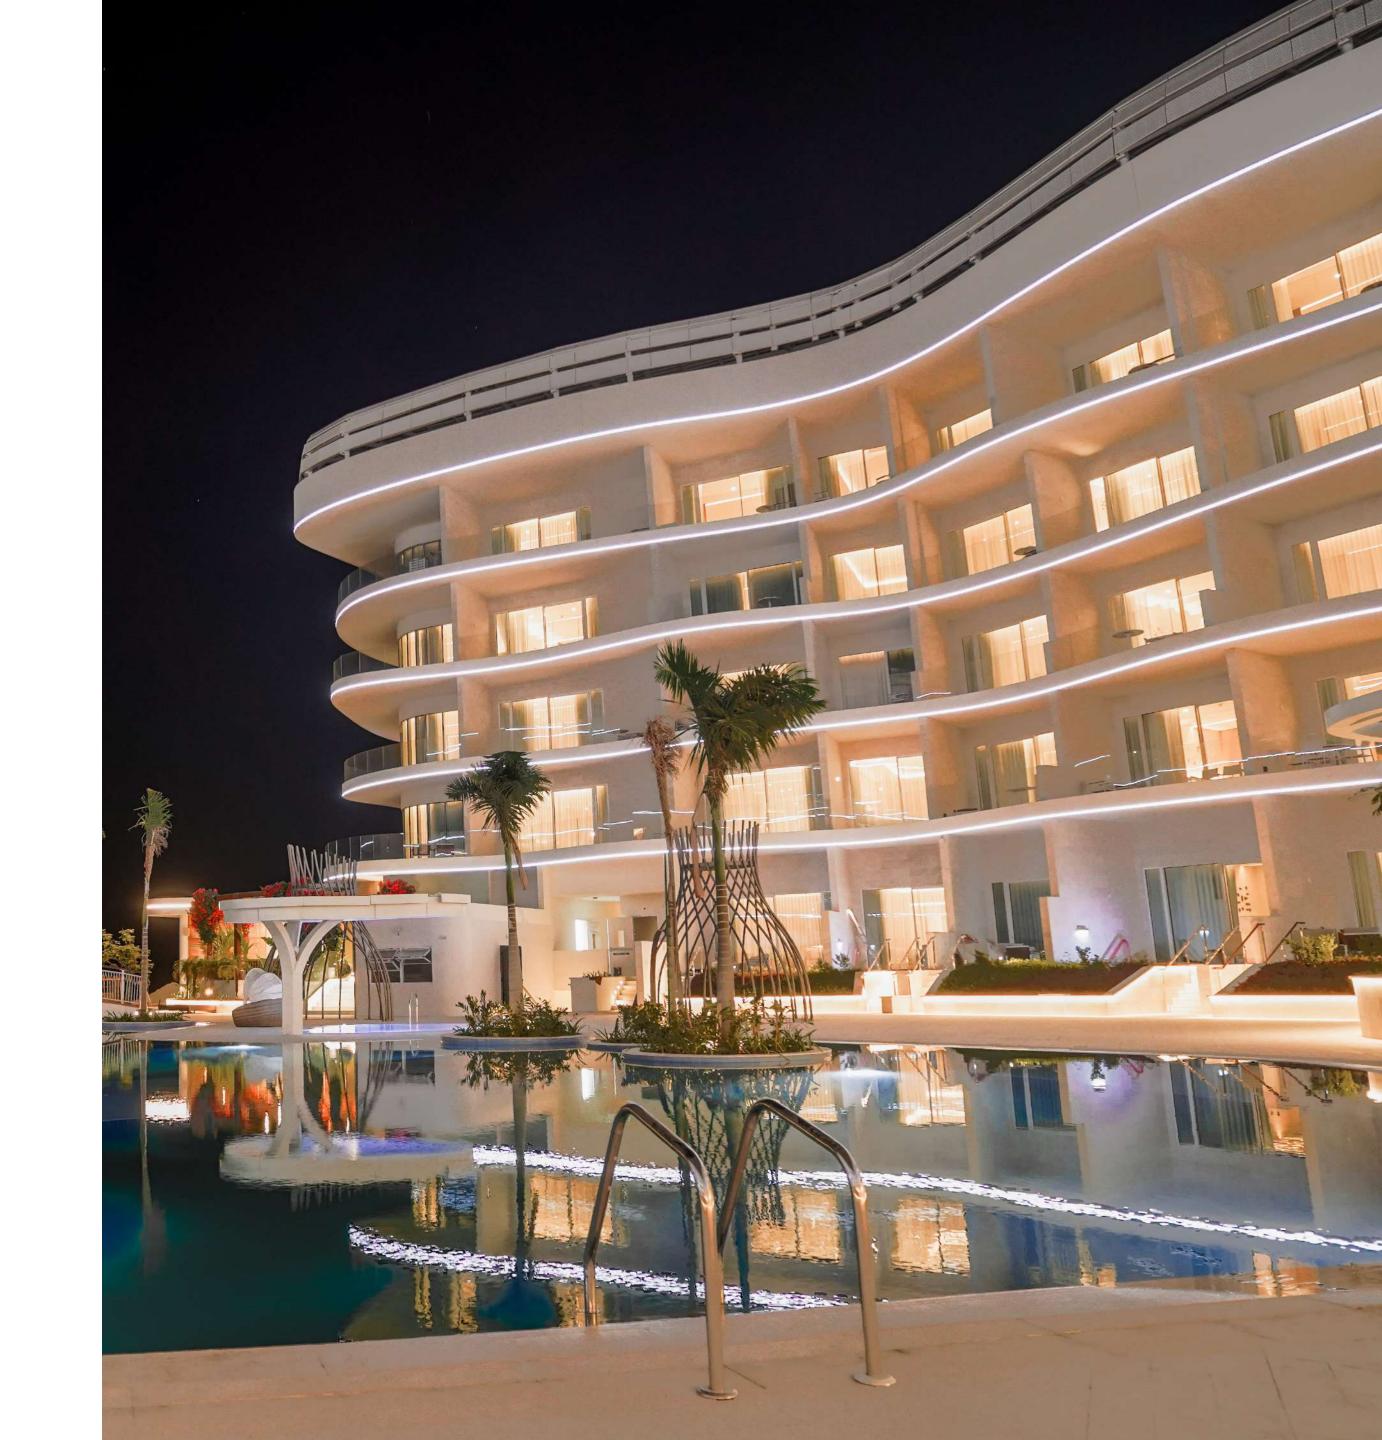

## The St. Regis Al Mouj Muscat Resort

Stretching across a 360m beachfront, the luxurious brand of St. Regis arrived to the shores of the Sultanate of Oman to offer its five-star hotel living through 250 hotel suites and 162 branded residences available for sale with unparalleled beachfront view.

The architectural design of this place follows the Omani traditions through the house clusters of the deserts, and adapts them with a modern style.

The fluid facade of the development resembles the waves of the sea, and harmoniously links the two main buildings. The luxury residences sit on a 46,835 m<sup>2</sup> plot with a total built-up area of 121,487 m<sup>2</sup>.