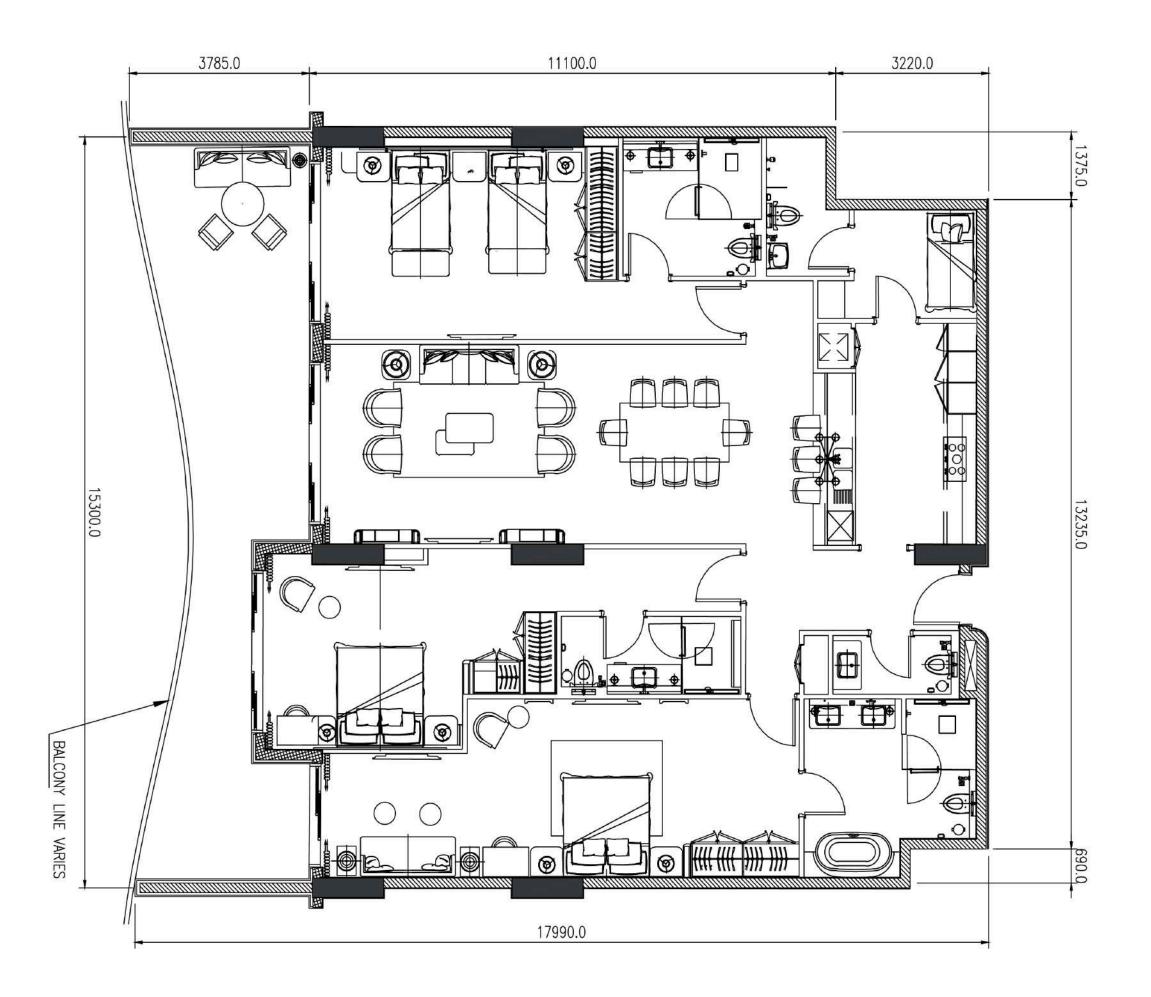

#### Floor Plans | One Bedroom Unit

#### KEY PLAN

GROUND FLOOR

7250.0

1350.0

#### 1-BEDROOM - TYPE 1a

111.18 m<sup>2</sup> APARTMENT AREA 35.66 m<sup>2</sup> TERRACE TOTAL AREA

146.84 m<sup>2</sup>

\* 521 F 4+ \*\* f £ + + + + 4 T