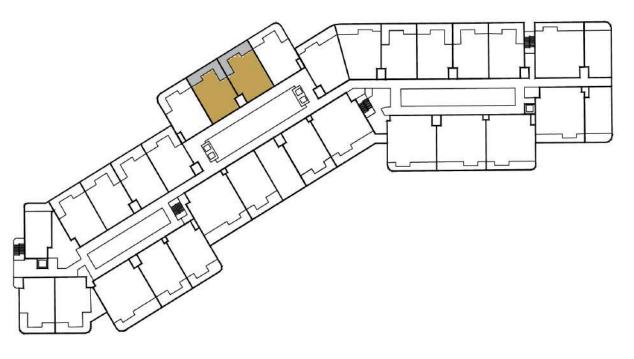

#### Floor Plans | Two Bedroom Unit

#### KEY PLAN

 $2^{\text{ND}}$  Floor to  $5^{\text{TH}}$  floor