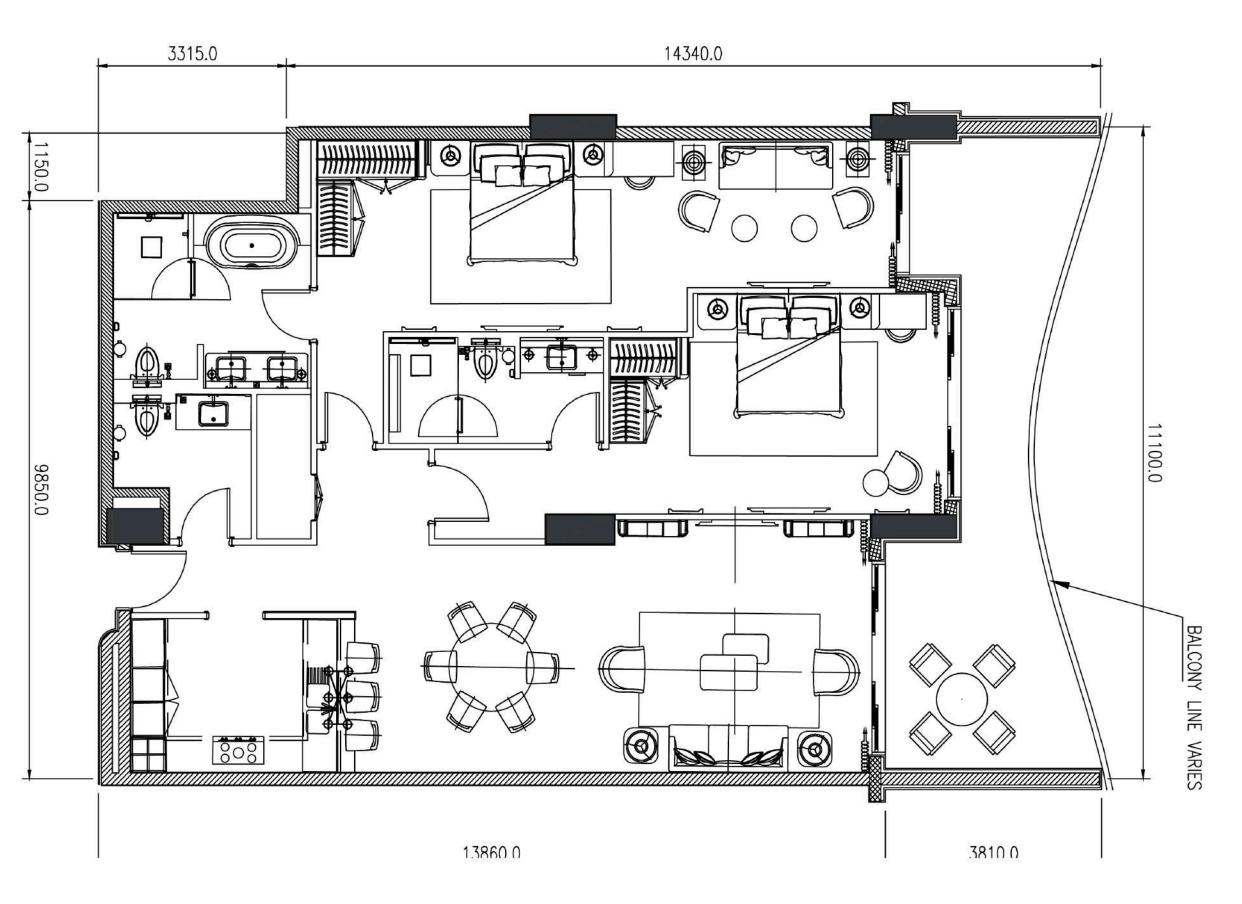

#### Floor Plans | Two Bedroom Unit

#### **2**-BEDROOM - TYPE **1**c

APARTMENT AREA

152.48 m<sup>2</sup>

28.99 m<sup>2</sup>

TOTAL AREA

TERRACE

181.47 m<sup>2</sup>