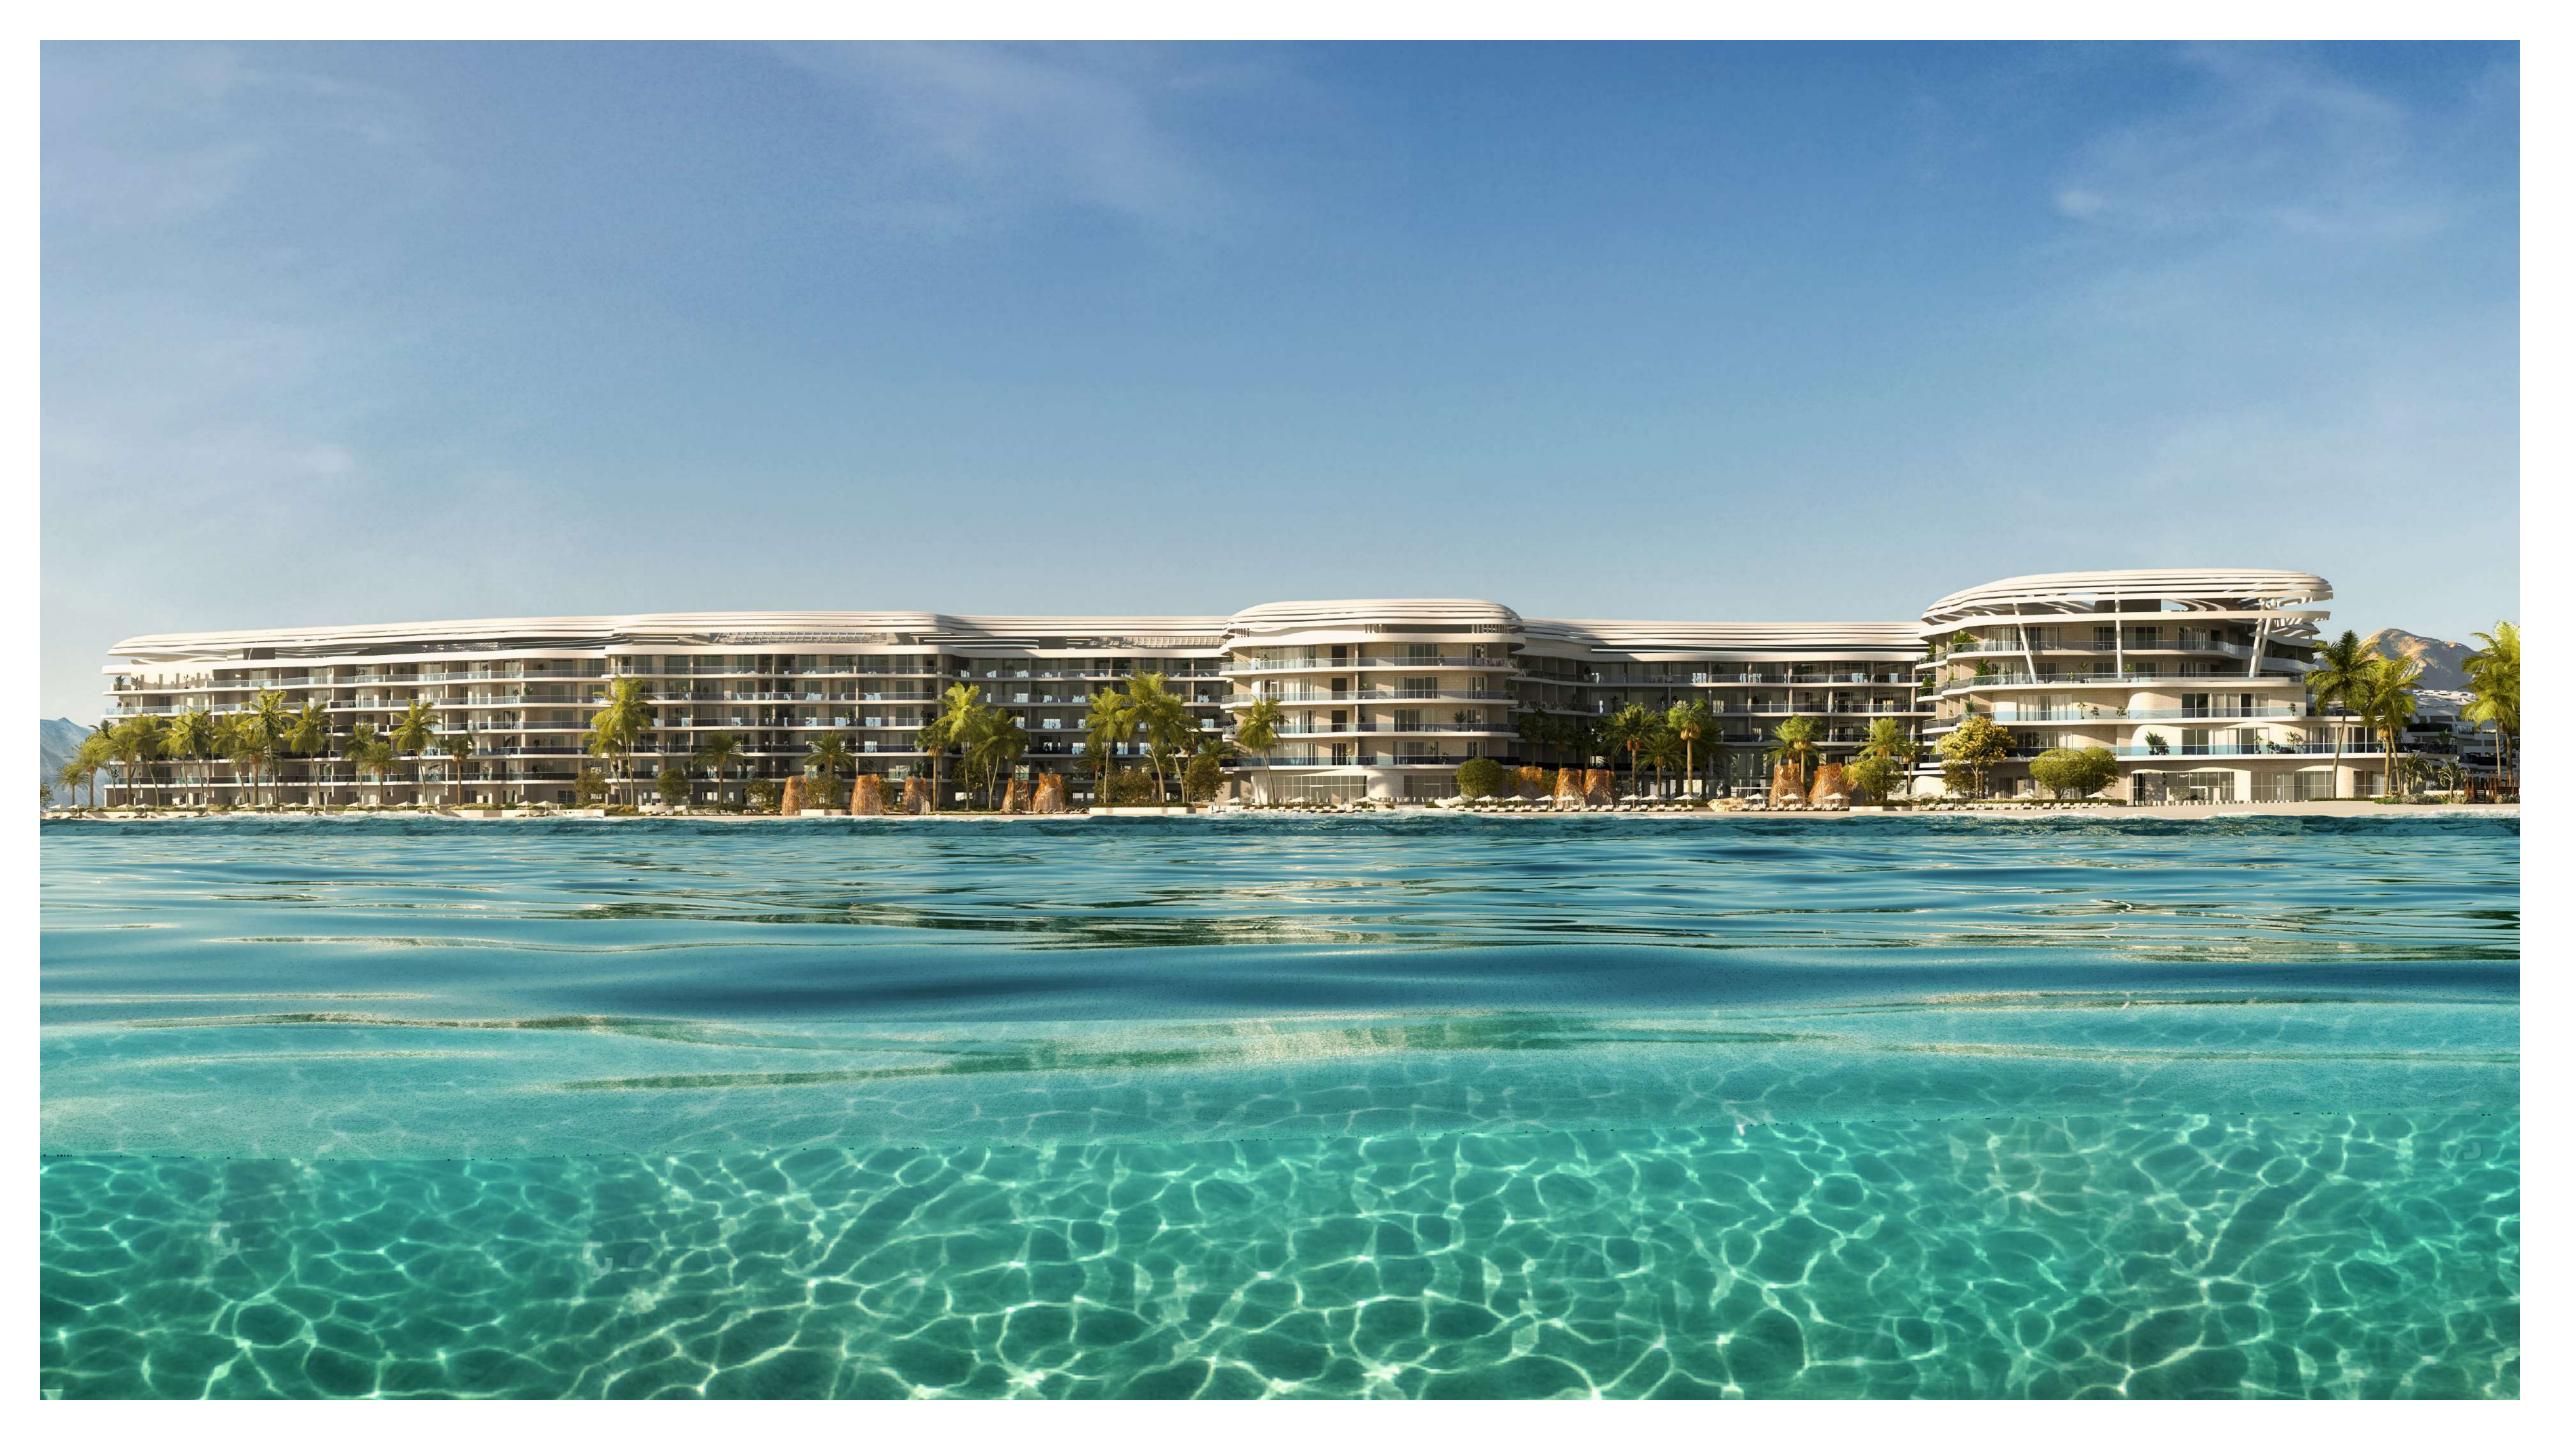

## The St. Regis Al Mouj Muscat Resort

Stretching across a 360m beachfront, the luxurious brand of St. Regis arrived to the shores of the Sultanate of Oman to offer its five-star hotel living through 250 hotel suites and 162 branded residences available for sale with unparalleled beachfront view.

The architectural design of this place follows the Omani traditions through the house clusters of the deserts, and adapts them with a modern style.

The fluid facade of the development resembles the waves of the sea, and harmoniously links the two main buildings. The luxury residences sit on a 46,835 m<sup>2</sup> plot with a total built-up area of 121,487 m<sup>2</sup>.