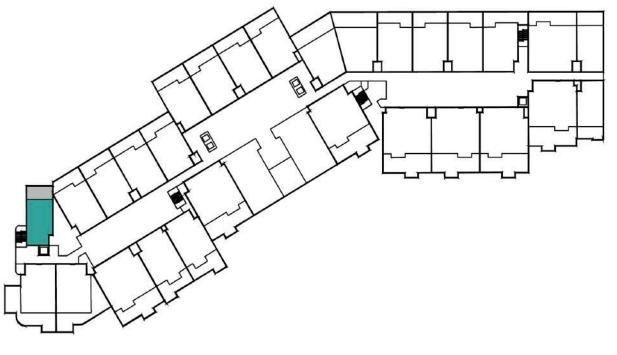

#### Floor Plans | One Bedroom Unit

#### KEY PLAN

GROUND FLOOR

7250.0

1350.0

#### 1-BEDROOM - TYPE 1a

111.18 m<sup>2</sup> APARTMENT AREA 35.66 m<sup>2</sup> TERRACE TOTAL AREA

146.84 m<sup>2</sup>

\* 521 F 4+ \*\* f £ + + + + 4 T